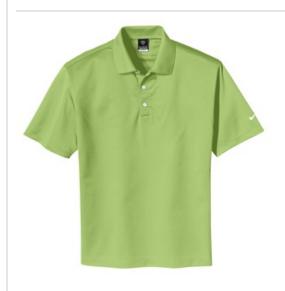

## Nike Tech Basic Dri-FIT Polo. 203690

Enjoy unparalleled performance thanks to Dri-FIT moisture management technology. Design features include a flat knit collar, three-button placket and open hem sleeves. Pearlized buttons are selected to complement the shirt color. The contrast Swoosh design trademark is embroidered on the left sleeve. Made of 5.3-ounce, 100% polyester Dri-FIT fabric.

COLOR INFORMATION