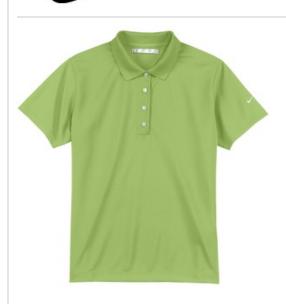

# Nike Ladies Tech Basic Dri-FIT Polo. 203697

Tailored for a feminine fit, this style truly performs with Dri-FIT moisture management technology. Design features include a flat knit collar, fourbutton placket and open hem sleeves. Pearlized buttons are selected to complement the shirt color. The contrast Swoosh design trademark is embroidered on the left sleeve. Made of 5.3-ounce, 100% polyester Dri-FIT fabric.