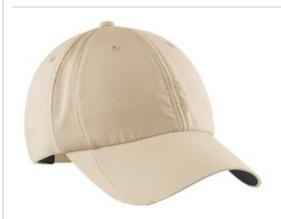

## Nike Sphere Dry Cap. 247077

Nike Sphere Dry technology ensures maximum moisture control and quick-drying performance. This cap has an unstructured, low-profile design with a hook and loop closure. The contrast Swoosh design trademark is embroidered on the bill and center back. Made of 100% polyester.