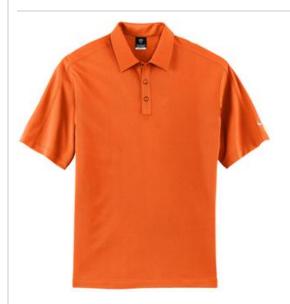

# Nike Tech Sport Dri-FIT Polo. 266998

Built from Dri-FIT fabric, this polo helps keep you cool and dry. The stitch-trimmed gussets make a distinctive statement and allow for easy movement. The design features a self-fabric collar, three-button placket and open hem sleeves. Pearlized buttons are selected to complement the shirt color. The contrast Swoosh design trademark is embroidered on the left sleeve. Made of 4ounce, 100% polyester.