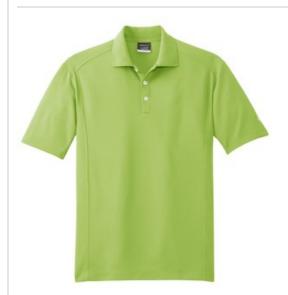

# Nike Dri-FIT Classic Polo. 267020

Nike is known for classic polos engineered to take comfort to the next level. The Dri-FIT fabric technology delivers superior moisture management, while the stitch-trimmed shoulder panels and gussets make a distinctive difference. Flat knit collar, three-button placket and open hem sleeves. Pearlized buttons are selected to complement the shirt color. The contrast Swoosh design trademark is embroidered on the left sleeve. Made of 4.7-ounce, 100% polyester Dri-FIT fabric.