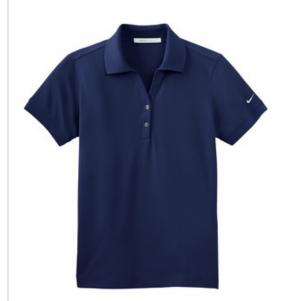

# Nike Ladies Dri-FIT Classic Polo. 286772

Nike is known for classic polos engineered to take comfort to the next level. The Dri-FIT fabric technology delivers superior moisture management, while the stitch-trimmed shoulder panels and gussets make a distinctive difference. Flat knit collar. Tailored for a feminine fit with a two-button Y-placket and flat knit cuffs. Pearlized buttons are selected to complement the shirt color. The contrast Swoosh design trademark is embroidered on the left sleeve. Made of 4.7-ounce, 100% polyester Dri-FIT fabric.