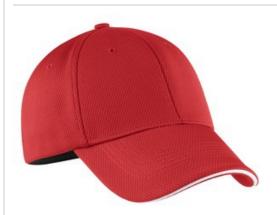

# Nike Dri-FIT Mesh Swoosh Flex Sandwich Cap. 333115

Only Nike Golf could engineer a moisture-wicking cap this flexible and stylish. This cap has a structured, mid-profile design. The Swoosh Flex sweatband ensures an exceptional fit. The contrast Swoosh design trademark is embroidered on the bill and center back in the same color as the trim. Made of 100% polyester knit mesh.