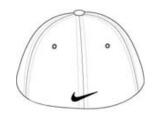

# Nike Dri-FIT Mesh Swoosh Flex Sandwich Cap. 333115

Only Nike Golf could engineer a moisture-wicking cap this flexible and stylish. This cap has a structured, mid-profile design. The Swoosh Flex sweatband ensures an exceptional fit. The contrast Swoosh design trademark is embroidered on the bill and center back in the same color as the trim. Made of 100% polyester knit mesh.