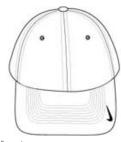

# Nike Dri-FIT Mesh Swoosh Flex Sandwich Cap. 333115

Only Nike Golf could engineer a moisture-wicking cap this flexible and stylish. This cap has a structured, mid-profile design. The Swoosh Flex sweatband ensures an exceptional fit. The contrast Swoosh design trademark is embroidered on the bill and center back in the same color as the trim. Made of 100% polyester knit mesh.