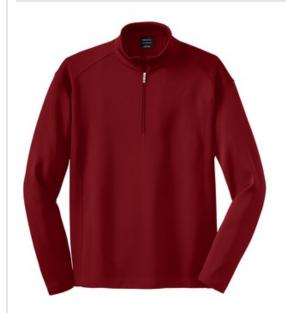

# Nike Sport Cover-Up. 400099

An excellent choice for layering, this cover-up has a subtle texture and a soft hand. The design features a zip-through collar, open cuffs and an open hem. The contrast Swoosh design trademark is embroidered on the back of the neck. Made of 9.75-ounce, 61/39 cotton/polyester.