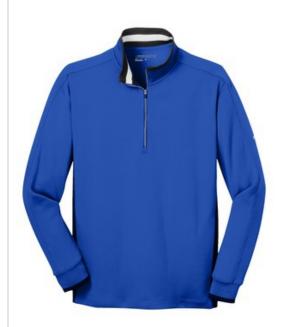

# Nike Dri-FIT 1/2-Zip Cover-Up. 578673

A boldly striped inner collar and reverse coil zipper give this cover-up an edge. Of course, it also performs with Dri-FIT moisture management technology. The design features a flat knit collar and cuffs and an open hem. The contrast Swoosh design trademark is embroidered on the upper left sleeve. Made of 8.3-ounce, 100% Dri-FIT polyester.