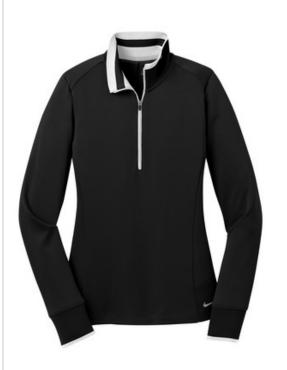

# Nike Ladies Dri-FIT 1/2-Zip Cover-Up. 578674

A boldly striped inner collar and reverse coil zipper give this cover-up an edge. Of course, it also performs with Dri-FIT moisture management technology. The design features a flat knit collar and cuffs and an open hem. Tailored for a feminine fit with shaped sleeve cuffs and a drop tail hem. The contrast Swoosh design trademark is embroidered on the left hem. Made of 8.3-ounce, 100% Dri-FIT polyester.