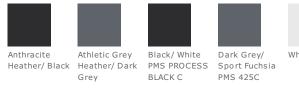

hem. Made of 8.3-ounce, 100% Dri-FIT polyester.

# CARE INSTRUCTIONS

Machine wash cold (30C), wash inside out with like colors. Do not use softeners. Do not bleach. Tumble dry low. Do not iron. Do not dry clean. Do not wet clean.

Tips For Effectively Screen Printing Polyester Fabrics





### **HOW TO MEASURE**



## BUST

Measure under the arm and around the fullest part of the bust with arms down, keeping tape horizontal.

# SIZE CHART

|      | S               | М           | L       | XL          | 2XL             |
|------|-----------------|-------------|---------|-------------|-----------------|
| Size | 4/6             | 8/10        | 12/14   | 16/18       | 20              |
| Bust | 32 1/2 - 35 1/2 | 35 1/2 - 38 | 38 - 41 | 41 - 44 1/2 | 44 1/2 - 48 1/2 |

# COLOR INFORMATION