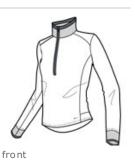

# Nike Ladies Dri-FIT 1/2-Zip Cover-Up. 578674

A boldly striped inner collar and reverse coil zipper give this cover-up an edge. Of course, it also performs with Dri-FIT moisture management technology. The design features a flat knit collar and cuffs and an open hem. Tailored for a feminine fit with shaped sleeve cuffs and a drop tail hem. The contrast Swoosh design trademark is embroidered on the left hem. Made of 8.3-ounce, 100% Dri-FIT polyester.