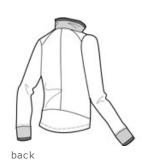

# Nike Ladies Dri-FIT 1/2-Zip Cover-Up. 578674

A boldly striped inner collar and reverse coil zipper give this cover-up an edge. Of course, it also performs with Dri-FIT moisture management technology. The design features a flat knit collar and cuffs and an open hem. Tailored for a feminine fit with shaped sleeve cuffs and a drop tail hem. The contrast Swoosh design trademark is embroidered on the left hem. Made of 8.3-ounce, 100% Dri-FIT polyester.