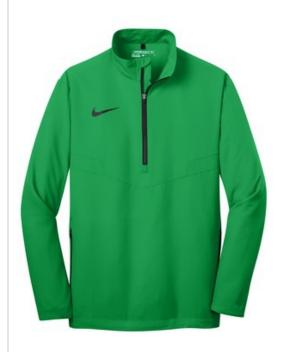

# Nike 1/2-Zip Wind Shirt. 578675

A 1/2 zip gives this wind-beating essential easy ventilation for time spent on and off the course. Features include front zippered pockets, adjustable cuffs with hook and loop closures and an open hem with drawcord and toggle. The contrast heat transfer Swoosh design trademark is on the right chest. Made of 5.1-ounce, 100% polyester.