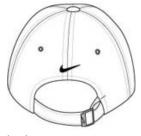

# Nike Unstructured Twill Cap. 580087

The perfect classic look with a contrast underbill as engineered by Nike. This cap has an unstructured, mid-profile design and a self-fabric closure with buckle. The contrast Swoosh design trademark is embroidered on the center back. Made of 58/42 cotton/poly twill.

## **CARE INSTRUCTIONS**

Hand wash warm. Line dry. Do not wring, bleach, iron or dry clean.

front

back