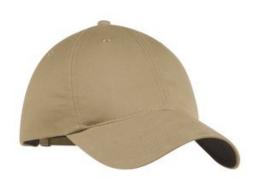

# Nike Unstructured Twill Cap. 580087

The perfect classic look with a contrast underbill as engineered by Nike. This cap has an unstructured, mid-profile design and a self-fabric closure with buckle. The contrast Swoosh design trademark is embroidered on the center back. Made of 58/42 cotton/poly twill.