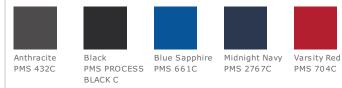

hire. Side vents. The contrast Swoosh design trademark is embroidered on the lower left sleeve. Made of 5-ounce, 100% polyester Dri-FIT fabric. **CARE INSTRUCTIONS** 

Machine wash cold. wash inside out; wash with like colors. Do not use softners. Do not use bleach. Tumble dry low. Do not iron.do not dry clean

Tips For Effectively Screen Printing Polyester Fabrics





### **HOW TO MEASURE**



## CHEST WIDTH

Measure under the arm and around the fullest part of the chest with arms down, keeping tape horizontal.

#### SIZE CHART

| _ |       | LT      | XLT         | 2XLT            | 3XLT        | 4XLT    |
|---|-------|---------|-------------|-----------------|-------------|---------|
|   | Chest | 41 - 44 | 44 - 48 1/2 | 48 1/2 - 53 1/2 | 53 1/2 - 58 | 58 - 63 |

## COLOR INFORMATION