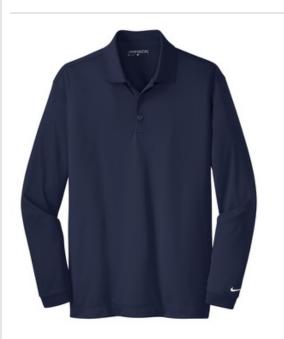

# Nike Tall Long Sleeve Dri-FIT Stretch Tech Polo. 604940

Long sleeves elevate this polo to another level of sophistication while Dri-FIT moisture management technology adds unparalleled performance. Stretch fabric for hassle-free swinging motion. Features a flat knit collar and cuffs and a three-button placket. Heat transfer label for tag-free comfort. Dyed-tomatch buttons on Black and Midnight Navy. White buttons on Varsity Red, Anthracite and Blue Sapphire. Side vents. The contrast Swoosh design trademark is embroidered on the lower left sleeve. Made of 5-ounce, 100% polyester Dri-FIT fabric. **CARE INSTRUCTIONS** 