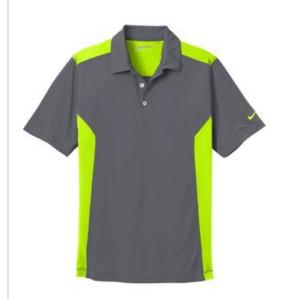

# Nike Dri-FIT Engineered Mesh Polo. 632418

Built for lasting comfort through 18 holes, this style has contrasting mesh panels on the sides, shoulders and yoke for stretchable, breathable performance. Dri-FIT moisture management technology keeps moisture at bay. Design details include a self-fabric collar with contrast mesh under collar, three-button placket and open hem sleeves. The contrast Swoosh design trademark is embroidered on the left sleeve. Made of 6.3-ounce, 100% polyester Dri-FIT fabric.