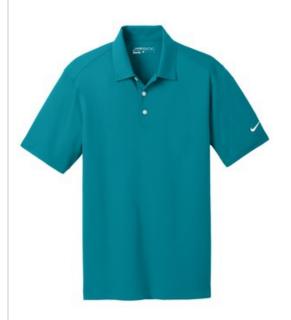

# Nike Dri-FIT Vertical Mesh Polo. 637167

Designed for the ultimate in performance, this polo has a soft drape and a vertical mesh texture. Dri-FIT moisture management technology provides breathable comfort during and after play. Features a self-fabric collar and three-button placket. A contrast Swoosh design trademark is embroidered on the left sleeve. Made of 4.4-ounce, 100% polyester Dri-FIT fabric.