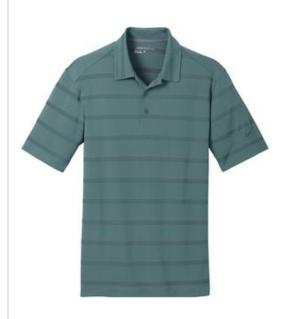

## Nike Dri-FIT Fade Stripe Polo. 677786

Subtle horizontal stripes combine with Dri-FIT moisture management technology in this polo that keeps you dry on and off the course. Design details include a self-fabric collar, three-button placket and open hem sleeves. The contrast Swoosh design trademark is embroidered on the left sleeve. Made of 3.4-ounce, 100% polyester Dri-FIT fabric.