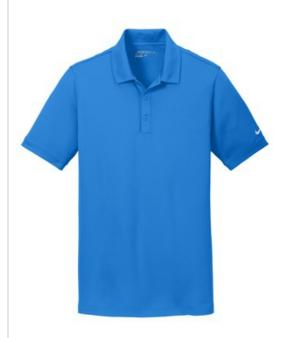

# Nike Dri-FIT Solid Icon Pique Modern Fit Polo. 746099

Dri-FIT moisture management technology achieves maximum comfort, while an iconic look gives this pique polo modern style. Design details include a self-fabric collar, dyed-to-match buttons and open hem sleeves. Three-button placket. The contrast Swoosh design trademark is embroidered on the left sleeve.Made of 4.7-ounce, 100% polyester pique Dri-FIT fabric. Modern fit is slightly tailored through the chest, arms and waist.