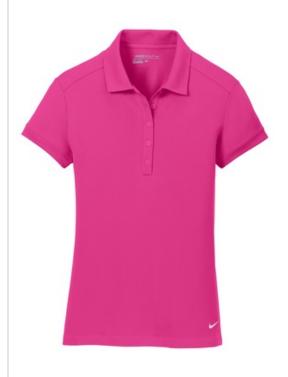

# Nike Ladies Dri-FIT Solid Icon Pique Modern Fit Polo. 746100

Dri-FIT moisture management technology achieves maximum comfort, while an iconic look gives this pique polo modern style. Design details include a self-fabric collar, dyed-to-match buttons and open hem sleeves. Tailored for a feminine fit with a five-button placket. The contrast Swoosh design trademark is embroidered on the left hem. Made of 4.7-ounce, 100% polyester pique Dri-FIT fabric.