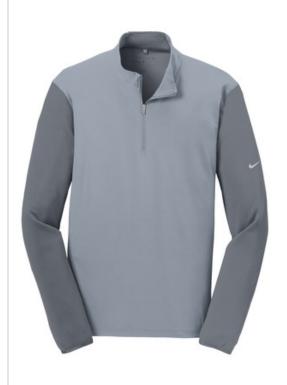

# Nike Dri-FIT Fabric Mix 1/2-Zip Cover-Up. 746102

Combining a stretch woven, a comfortable knit and welded details, this cover-up delivers a broad range of motion with a technical look. Dri-FIT moisture management technology ensures pure performance. The design features a reverse coil zip-through collar, open cuffs and an open hem. The welded contrast Swoosh design trademark is on the left sleeve. Body made of 4.7-ounce, 90/10 polyester/spandex; upper back panel and sleeves made of 6.9-ounce, 100% polyester Dri-FIT fabrics.