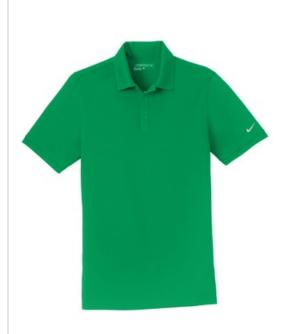

## Nike Dri-FIT Players Modern Fit Polo. 799802

This polo delivers timeless style and performance with ultra-smooth double pique and Dri-FIT moisture management technology. Design features include a three-button placket, streamlined selffabric collar and open hem sleeves. A contrast metallic silver heat transfer Swoosh design trademark is on the left sleeve. Made of 6-ounce, 100% polyester Dri-FIT fabric. Modern fit is slightly tailored through the chest, arms and waist. **CARE INSTRUCTIONS** 