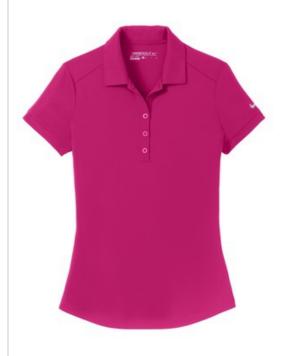

# Nike Ladies Dri-FIT Players Modern Fit Polo. 811807

This polo delivers timeless style and performance with ultra-smooth double pique and Dri-FIT moisture management technology. Design features include a streamlined self-fabric collar and open hem sleeves. Tailored for a feminine fit with a five-button placket. A heat transfer contrast metallic silver Swoosh design trademark is on the left sleeve. Made of 6-ounce, 100% polyester Dri-FIT fabric.