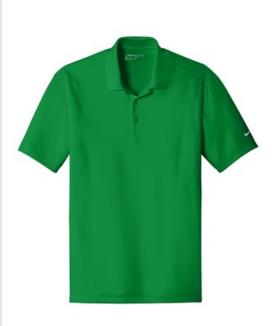

## Nike Dri-FIT Classic Fit Players Polo with Flat Knit Collar. 838956

Engineered for the course and beyond, this performance style has a flat knit collar for a classic look. Unparalleled Dri-FIT moisture management technology delivers optimal breathability. Design features include a threebutton placket and open hem sleeves. A contrast heat transfer Swoosh design trademark is on the left sleeve. Made of 6-ounce, 100% polyester Dri-FIT fabric. Classic fit is fuller through the chest, arms and waist.