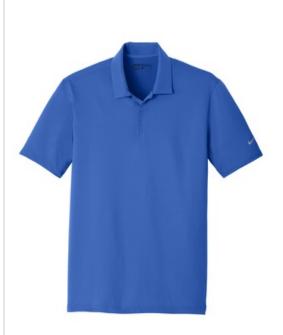

# Nike Dri-FIT Legacy Polo. 883681

A modern tribute to the unparalleled Nikeheritage, this sophisticated polo has a subtle, grid-like texture and is engineered with Dri-FIT moisture management technology. Design details include a self-fabric collar, three-button placket with dyedto-match buttons and open hem sleeves. The contrast heat transfer Swoosh design trademark is on the left sleeve. Made of 4.2-ounce, 100% polyester Dri-FIT fabric.