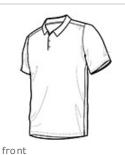

# Nike Dri-FIT Legacy Polo. 883681

A modern tribute to the unparalleled Nikeheritage, this sophisticated polo has a subtle, grid-like texture and is engineered with Dri-FIT moisture management technology. Design details include a self-fabric collar, three-button placket with dyedto-match buttons and open hem sleeves. The contrast heat transfer Swoosh design trademark is on the left sleeve. Made of 4.2-ounce, 100% polyester Dri-FIT fabric.