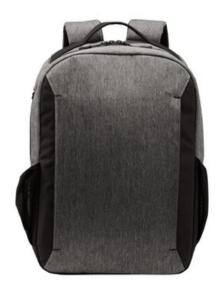

## Port Authority <sup>®</sup> Vector Backpack. BG209

This streamlined pack has a modern, heathered fabric and keeps your laptop and other must-haves organized and secure.

- 600 denier heather polyester, 300 denier polyester canvas
- Roomy main compartment
- Large office compartment
- Side-entry, padded laptop compartment
- Air mesh padded shoulder straps
- Large front side zippered pocket for easy decoration
- Luggage trolley strap on back
- Laptop sleeve dimensions: 17.5"h x 12.25"w; fits most 15" laptops
- Dimensions: 17.5"h x 12.25"w x 4"d; Approx. 858 cubic inches