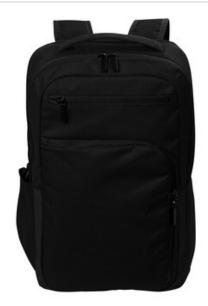

## Port Authority<sup>®</sup> Impact Tech Backpack BG225

A technical backpack without the bulk, this slim style is rich with features, such as organization pockets and a dedicated laptop compartment, which will help keep your gear and technology in order.

- 300 denier tw ill polyester
- Spacious main compartment
- Dedicated back laptop compartment
- Front zippered valuables pocket
- Front zippered pocket with organization panel
- Side expandable pocket
- Adjustable slide sternum strap
- Padded air mesh back panels and shoulder straps
- Integrated carry handle
- Metal zipper pulls
- Luggage trolley pass through on back
- Laptop dimensions: 17"h x 12"w x 1"d; fits most 15"
  laptops
- Dimensions: 18"h x 11.5"w x 5"d; Approx. 1,035 cubic inches