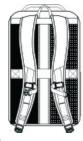

sup> Impact Tech Backpack BG225



A technical backpack without the bulk, this slim style is rich with features, such as organization pockets and a dedicated laptop compartment, which will help keep your gear and technology in order.

- 300 denier tw ill polyester
- Spacious main compartment
- Dedicated back laptop compartment
- Front zippered valuables pocket
- Front zippered pocket with organization panel
- Side expandable pocket
- Adjustable slide sternum strap
- Padded air mesh back panels and shoulder straps
- Integrated carry handle
- Metal zipper pulls
- Luggage trolley pass through on back
- Laptop dimensions: 17"h x 12"w x 1"d; fits most 15"
  laptops
- Dimensions: 18"h x 11.5"w x 5"d; Approx. 1,035 cubic inches

Note: Bags not intended for use by children 12 and under.



front



back

## COLOR INFORMATION



Deep Black PMS NTR BLACK



Gusty Gre Heather PMS 424C