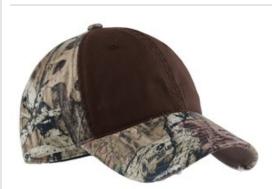

# Port Authority<sup>®</sup> Camo Cap with Contrast Front Panel. C807

A contrast front panel complements your logo on this soft washed cap. Minor distressing adds lived-in character.

- Fabric: 100% cotton in front tw o panels; 60/40 cotton/poly in mid and back panels
- Structure: Unstructured
- Profile: Low
- Closure: Hook and loop

#### COLOR INFORMATION

Mossy Oak Break-Up Country/ Chocolate PMS PATTERNED

Break-Up/ Black PMS PATTERNED

PMS PATTERNED