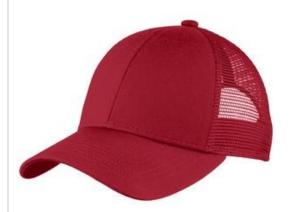

# Port Authority<sup>®</sup> Adjustable Mesh Back Cap. C911

A soft, low-profile closure ensures this ultra-breathable cap is extra comfortable.

 Fabric: 100% cotton twill front panels; 100% polyester mesh mid and back panels

Structure: Structured

Profile: Mid

Closure: Micro hook and loop

front

back