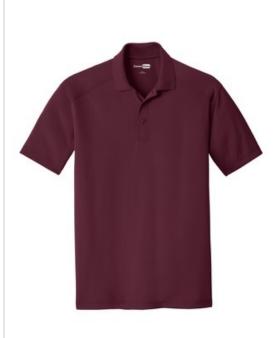

# CornerStone<sup>®</sup> Select Lightweight Snag-Proof Polo. CS418

A heavy-duty w orkhorse at a lighter w eight than our standard snag-proof polo. Moisture-wicking and odor-fighting, this hardw orking shirt also stands up to 50 industrial washes.

- 4.4-ounce snag-proof polyester
- Tag-free label
- Flat knit collar н.
- 3-button placket with dyed-to-match buttons
- Open hem sleeves

Due to the nature of 100% polyester performance fabrics, special care must be taken throughout the printing process. CARE INSTRUCTIONS