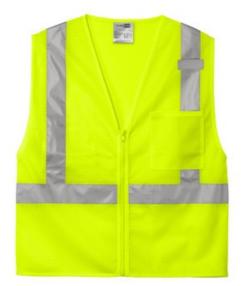

## CornerStone <sup>®</sup> ANSI 107 Class 2 Mesh Zippered Vest. CSV102

This breathable vest features jobsite must-haves like four storage pockets and a mic clip.

- 100% polyester mesh for breathability
- Durable, reflective 2-inch tape meets ANSI 107
  requirements and provides 360-degree visibility on body
- Left chest mesh pocket for essentials
- Tw o layered mesh interior right chest pockets: one is divided into four equal parts to separate implements
- Interior low er left mesh pocket for additional storage
- Mic clip at left chest for easy access
- Molded center front zipper closure
- This garment must be fully zipped to be in compliance with ANSI 107 standards