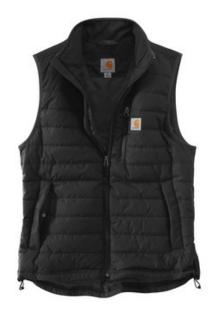

# Carhartt<sup>®</sup> Gilliam Vest CT102286

When it's just cold enough to call for core warmth, this insulated vest has you covered as a lightweight, water-repellent layer.

- 1.75-ounce, 100% nylon Cordura<sup>®</sup> shell
- Rain Defender® durable water repellent
- Wind Fighter<sup>®</sup> technology tames wind
- Nylon lining quilted to 100-gram polyester insulation
- Reverse coil center front zipper
- Zip-through collar
- Left chest map pocket with reverse coil zipper
- Tw o hand pockets with hidden snap closures
- Tw o interior pockets: one zippered, one hook and loop closure
- Draw cord adjustable drop tail hem
- Carhartt-strong, triple-stitched main seams
- Carhartt label sew n on chest pocket
- Relaxed fit