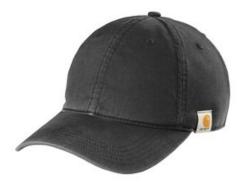

## Carhartt<sup>®</sup> Cotton Canvas Cap CT103938

With its sw eat-w icking, odor-fighting sw eatband, this cap is ready to get to w ork.

- 100% cotton washed canvas
- Carhartt Force<sup>®</sup> sw eatband fights odors; FastDry<sup>®</sup> technology wicks aw ay sw eat for comfort
- Lightly structured
- Mid profile
- Pre-curved visor
- Adjustable fit with hook and loop closure
- Carhartt label sew n on side
- Carhartt embroidered on back