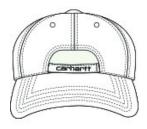

front

back

## Carhartt<sup>®</sup> Cotton Canvas Cap CT103938

With its sw eat-w icking, odor-fighting sw eatband, this cap is ready to get to w ork.

- 100% cotton washed canvas
- Carhartt Force<sup>®</sup> sw eatband fights odors; FastDry<sup>®</sup> technology wicks aw ay sw eat for comfort
- Lightly structured
- Mid profile
- Pre-curved visor
- Adjustable fit with hook and loop closure
- Carhartt label sew n on side
- Carhartt embroidered on back