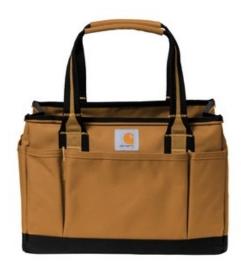

## Carhartt<sup>®</sup> Utility Tote. CT89121325

This rugged tote is versatile enough to lug around all your work gear, keep near your work bench or toss in the truck and haul everything you need-regardless of light rain. Made from durable heavyweight canvas, this ultra-tough tote never stops performing. A sturdy base helps ensure it can stand on its own.

- 600D polyester
- Rain Defender<sup>®</sup> durable w ater repellent (DWR)
- Large opening into main compartment
- Dual w ebbing haul handles w ith comfort grip
- 11 exterior pockets, 6 interior pockets and 7 interior loops
- Sturdy base to help tote remain upright
- Carhartt label sew n on front
- Capacity: 14L
- Dimensions: 9.5"h x 13.5"w x 8"l; Approx. 854 cubic inches