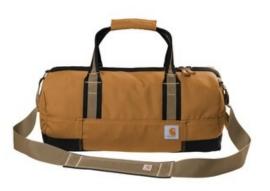

## Carhartt<sup>®</sup> Foundry Series 20" Duffel. CT89260209

There's no job or overnight adventure too rough for this duffel. Made to haul it all, this 20-inch bag easily fits tools and just about anything else you need on the jobsite. Outside of w ork, it can easily handle a change of clothes, tech gear and more. With one main compartment and an interior zippered pocket, this w ater-shedding duffel has a straightforw ard design that doesn¿t mess around.

- 1200D heavy-duty polyester
- Rain Defender<sup>®</sup> durable water repellent (DWR)
- Large zippered opening into main compartment
- Top and side haul handles
- Interior zippered pocket
- Detachable, adjustable shoulder strap with Carhartt label and pad
- Carhartt label sew n on front
- Capacity: 35L
- Dimensions: 12"h x 20"w x 9"l; Approx. 2,136 cubic inches