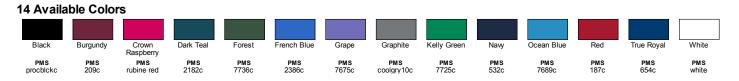

mance with UV 15-39 protection

## **Sizes**

■ XS - 4XL

# **Product Specifications**

|                  | xs     | S      | М      | L      | XL     | 2XL    | 3XL    | 4XL    |
|------------------|--------|--------|--------|--------|--------|--------|--------|--------|
| BODY LENGTH      | 24.875 | 25.375 | 26.375 | 27.375 | 28.375 | 29.375 | 29.875 | 31     |
| BODY WIDTH       | 18     | 19     | 20     | 22     | 23.5   | 25.5   | 27.5   | 29.5   |
| SLEEVE<br>LENGTH | 14     | 14.5   | 15     | 15.625 | 16.25  | 16.875 | 17.5   | 17.875 |

## Size Chart

|       | xs    | S     | М     | L     | XL    | 2XL   | 3XL   | 4XL |
|-------|-------|-------|-------|-------|-------|-------|-------|-----|
| CHEST | 31-32 | 33-35 | 36-38 | 39-42 | 43-45 | 46-49 | 50-53 | -   |