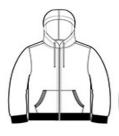

## District <sup>®</sup> Perfect Tri <sup>®</sup> French Terry Full-Zip Hoodie. DT356

A hoodie that is perfect for layering all year round.

- 8.25-ounce, 61/31/8 ring spun cotton/poly/rayon French
- terry
- Tear-aw ay label
- Unlined hood
- Natural draw cords, back neck tape and zipper tape
- YKK Metaluxe zipper
- Front pockets
- 1x1 rib knit hem and cuffs