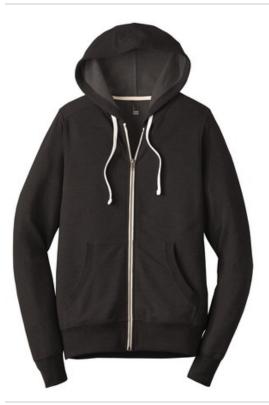

## District <sup>®</sup> Perfect Tri <sup>®</sup> French Terry Full-Zip Hoodie. DT356

A hoodie that is perfect for layering all year round.

- 8.25-ounce, 61/31/8 ring spun cotton/poly/rayon French
- terry
- Tear-aw ay label
- Unlined hood
- Natural draw cords, back neck tape and zipper tape
- YKK Metaluxe zipper
- Front pockets
- 1x1 rib knit hem and cuffs