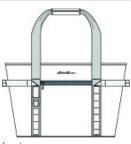

- 300D ripstop polyester
- 1-inch thick, high-density, closed-cell insulating foam
- Heavyw eight, leakproof PEVA lining
- Zippered main compartment
- Front zippered compartment
- Contrast Eddie Bauer logo printed on front panel
- Front daisy chain attachment system
- Never-lost bottle opener
- Webbing handles
- Dimensions: 12.5"h x 20"w (top) x 16.5"w (bottom) x 4.5"d (top) x 8"d (bottom); Approx. 1,220.5 cu. in.