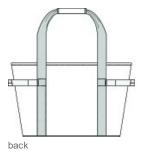

- 300D ripstop polyester
- 1-inch thick, high-density, closed-cell insulating foam
- Heavyw eight, leakproof PEVA lining
- Zippered main compartment
- Front zippered compartment
- Contrast Eddie Bauer logo printed on front panel
- Front daisy chain attachment system
- Never-lost bottle opener
- Webbing handles
- Dimensions: 12.5"h x 20"w (top) x 16.5"w (bottom) x 4.5"d (top) x 8"d (bottom); Approx. 1,220.5 cu. in.