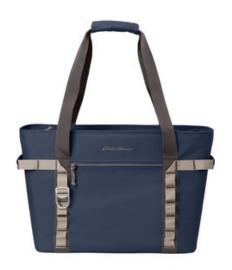

## Eddie Bauer® Max Cool Tote Cooler EB801

With handles long enough to go comfortably over your shoulder, this soft tote cooler is alw ays ready for any outdoor adventure. Designed for maximum ice retention, your food and drink stay cool and easily accessible.

- 300D ripstop polyester
- 1-inch thick, high-density, closed-cell insulating foam
- Heavyw eight, leakproof PEVA lining
- Zippered main compartment
- Front zippered compartment
- Contrast Eddie Bauer logo printed on front panel
- Front daisy chain attachment system
- Never-lost bottle opener
- Webbing handles
- Dimensions: 12.5"h x 20"w (top) x 16.5"w (bottom) x 4.5"d (top) x 8"d (bottom); Approx. 1,220.5 cu. in.