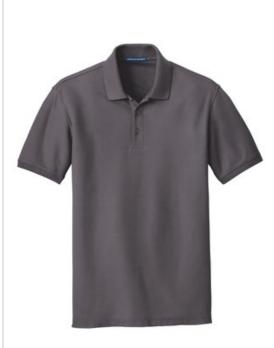

# Port Authority<sup>®</sup> Core Classic Pique Polo. K100

An indispensable polo for just about every uniforming need. Designed for everyday wear, this pique polo is made from a durable blend for lived-in comfort, traditional good looks and exceptional value.

- 4.4-ounce, 60/40 cotton/poly pique
- Flat knit collar and cuffs
- 3-button placket with dyed-to-match buttons
- Side vents .