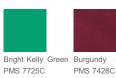

#### COLOR INFORMATION

Deep Forest Green Graphite PMS NTR BLACK PMS 5605C PMS 7540C

8C

River Blue Navy PMS 533C

True Roy al PMS 7687C

White