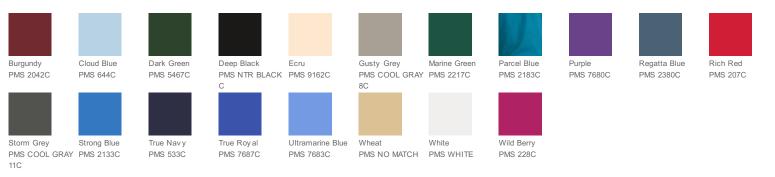

ly/cotton pique
- Stain release
- Snag-resistant
- Easy Care
- Flat knit collar
- Tag-free label
- 3-button placket
- Dyed-to-match buttons

Due to the nature of performance fabrics, special care must be taken throughout the printing process. **CARE INSTRUCTIONS** Machine w ash cold with like colors. Do not use fabric softener. Do not bleach. Tumble dry low. Cool iron if necessary.





#### HOW TO MEASURE



### CHEST WIDTH

Measure under the arm and around the fullest part of the chest with arms dow n, keeping tape horizontal.

#### SIZE CHART

|       | XS    | S     | М     | L     | XL    | 2XL   | 3XL   | 4XL   |
|-------|-------|-------|-------|-------|-------|-------|-------|-------|
| Chest | 32-34 | 35-37 | 38-40 | 41-43 | 44-46 | 47-49 | 50-53 | 54-57 |

#### COLOR INFORMATION