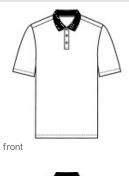

# Port Authority <sup>®</sup> SuperPro React <sup>™</sup> Polo. K810

Classic uniforming style meets ultimate performance in this stain-releasing, snag-resistant, Easy Care polo that helps keep you looking professional no matter w hat.

- 5-ounce, 65/35 poly/cotton pique
- Stain release
- Snag-resistant
- Easy Care
- Flat knit collar
- Tag-free label
- 3-button placket
- Dyed-to-match buttons

Due to the nature of performance fabrics, special care must be taken throughout the printing process. **CARE INSTRUCTIONS** Machine w ash cold with like colors. Do not use fabric softener. Do not bleach. Tumble dry low. Cool iron if necessary.