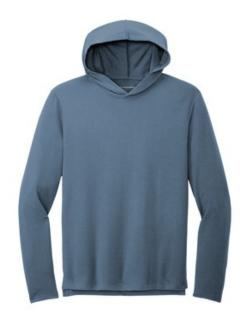

# Port Authority<sup>®</sup> Microterry Pullover Hoodie K826

Polished meets casual in this ultra-soft, snag-resistant hoodie, perfect for mid-layer uniforming.

- 6.8-ounce, 62/33/5 polyester/rayon/spandex microterry
- Snag-resistant
- Side vents
- Drop tail hem
- Tag-free