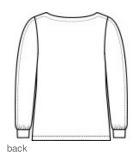

# Port Authority <sup>®</sup> Ladies Luxe Knit Jewel Neck Top. LK5600

Modern style and ultra-comfortable fabric come together in this machine-washable top. You'll want to wear this all year long thanks to its slightly relaxed fit and stretch features.

- 6.6-ounce, 94/6 rayon/spandex
- Jewel neckline
- Upper arm side openings
- Gathering at cuffs
- Straight hem with side vents