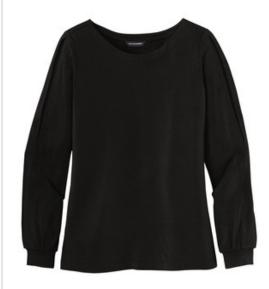

# Port Authority <sup>®</sup> Ladies Luxe Knit Jewel Neck Top. LK5600

Modern style and ultra-comfortable fabric come together in this machine-washable top. You'll want to wear this all year long thanks to its slightly relaxed fit and stretch features.

- 6.6-ounce, 94/6 rayon/spandex
- Jewel neckline
- Upper arm side openings
- Gathering at cuffs
- Straight hem with side vents