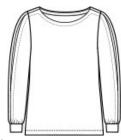

# Port Authority <sup>®</sup> Ladies Luxe Knit Jewel Neck Top. LK5600

Modern style and ultra-comfortable fabric come together in this machine-washable top. You'll want to wear this all year long thanks to its slightly relaxed fit and stretch features.

- 6.6-ounce, 94/6 rayon/spandex
- Jewel neckline
- Upper arm side openings
- Gathering at cuffs
- Straight hem with side vents