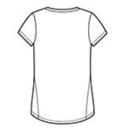

## **CARE INSTRUCTIONS**

Machine wash cold with lie colors. Do not use softeners. Tumble dry low. Remove promptly. Only non-chlorine bleach when needed. Cool iron if necessary. Do not dry clean.

front

back