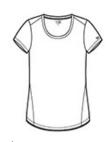

# New Era<sup>®</sup> Ladies Series Performance Scoop Tee. LNEA200

With sport-inspired good looks, this tee beats moisture with unrivaled softness.

- 4-ounce, 100% polyester jersey with moisture-wicking and odor-fighting performance
- Heat transfer label for tag-free comfort
- Embossed New Era neck taping
- Modified raglan sleeves
- New Era flag logo heat transfer on left sleeve
- Underarm gussets
- Side gussets
- Scalloped hem