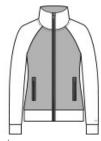

# OGIO <sup>®</sup> Ladies Luuma Sherpa Full-Zip. LOG815

A sherpa fleece body joins performance poly for the ultimate in coziness and mobility.

- 13.6-ounce, 100% polyester sherpa fleece body
- 8.3-ounce, 52/44/4 poly/cotton/spandex outer collar, sleeves and hem
- Exaggerated cow I neck
- OGIO heat transfer label for tag-free comfort
- Exposed molded zippers with debossed O zipper pulls
- O heat transfer on left sleeve
- Front zippered pockets