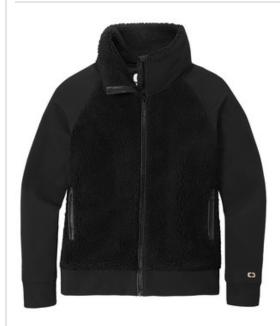

# OGIO <sup>®</sup> Ladies Luuma Sherpa Full-Zip. LOG815

A sherpa fleece body joins performance poly for the ultimate in coziness and mobility.

- 13.6-ounce, 100% polyester sherpa fleece body
- 8.3-ounce, 52/44/4 poly/cotton/spandex outer collar, sleeves and hem
- Exaggerated cow I neck
- OGIO heat transfer label for tag-free comfort
- Exposed molded zippers with debossed O zipper pulls
- O heat transfer on left sleeve
- Front zippered pockets