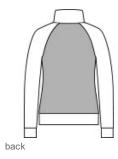

# OGIO <sup>®</sup> Ladies Luuma Sherpa Full-Zip. LOG815

A sherpa fleece body joins performance poly for the ultimate in coziness and mobility.

- 13.6-ounce, 100% polyester sherpa fleece body
- 8.3-ounce, 52/44/4 poly/cotton/spandex outer collar, sleeves and hem
- Exaggerated cow I neck
- OGIO heat transfer label for tag-free comfort
- Exposed molded zippers with debossed O zipper pulls
- O heat transfer on left sleeve
- Front zippered pockets