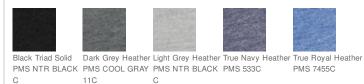

siCharge technology (Black Triad Solid)
- Removable tag for comfort and relabeling
- 3-panel self-fabric cowl hood
- Open cuffs and hem
- Side vents

#### **CARE INSTRUCTIONS**

Machine wash cold with like colors, do not use fabric softener, only non-chlorine bleach when needed, tumble dry low, cool iron, do not dry clean.





#### HOW TO MEASURE



### BUST

Measure under the arm and around the fullest part of the bust with arms down, keeping tape horizontal.

#### SIZE CHART

|      | XS    | S     | Μ     | L     | XL    | XXL   | 3XL   | 4XL   |
|------|-------|-------|-------|-------|-------|-------|-------|-------|
| Size | 2     | 4/6   | 8/10  | 12/14 | 16/18 | 20/22 | 24/26 | 28/30 |
| Bust | 32-34 | 35-36 | 37-38 | 39-41 | 42-44 | 45-47 | 48-51 | 52-55 |

### COLOR INFORMATION