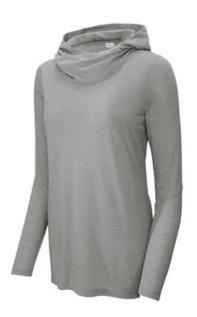

# Sport-Tek<sup>®</sup> Ladies PosiCharge<sup>®</sup> Tri-Blend Wicking Long Sleeve Hoodie LST406

This ultracomfortable long sleeve hoodie combines moisturewicking performance, unbeatable softness and PosiCharge technology to lock in color.

- 4.4-ounce, 75/13/12 poly/cotton/rayon jersey with
  PosiCharge technology
- 4.6-ounce, 75/13/12 poly/cotton/rayon jersey with
- PosiCharge technology (Black Triad Solid)
- Removable tag for comfort and relabeling
- 3-panel self-fabric cowl hood
- Open cuffs and hem
- Side vents