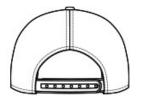

# New Era<sup>®</sup> Snapback Contrast Front Mesh Cap. NE204

You'll look cool--and stay cool--in this adjustable cap with mesh panels for ventilation and a contrast front.

Fabric 100% cotton in front two panels; 100% polyester

Spacer Mesh in mid and back panels

- Structure Structured
- Profile Mid
- Closure 7-position adjustable snap

New Era products may not be resold without embellishment.

front