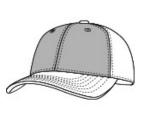

# New Era<sup>®</sup> Snapback Contrast Front Mesh Cap. NE204

You'll look cool--and stay cool--in this adjustable cap with mesh panels for ventilation and a contrast front.

Fabric 100% cotton in front two panels; 100% polyester

Spacer Mesh in mid and back panels

- Structure Structured
- Profile Mid
- Closure 7-position adjustable snap

New Era products may not be resold without embellishment.

front