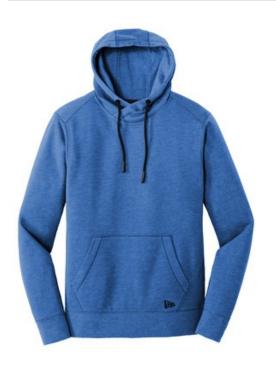

# New Era <sup>®</sup> Tri-Blend Fleece Pullover Hoodie. NEA510

This midw eight hoodie is as comfortable in the stands as it is on the street.

- 7.1-ounce, 55/34/11 cotton/poly/rayon fleece
- Coverstitched seams
- 3-panel hood
- Crossover neck
- Heat transfer label for tag-free comfort
- Embossed New Era neck and shoulder taping
- Matte black grommets
- Hand-dipped, silicone-tipped draw cords
- Rolled-forw ard shoulders
- Front pouch pocket
- Embossed silicone New Era flag logo on pocket
- Rib knit cuffs and hem