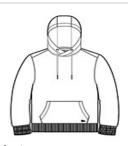

# New Era <sup>®</sup> Tri-Blend Fleece Pullover Hoodie. NEA510

This midw eight hoodie is as comfortable in the stands as it is on the street.

- 7.1-ounce, 55/34/11 cotton/poly/rayon fleece
- Coverstitched seams
- 3-panel hood
- Crossover neck
- Heat transfer label for tag-free comfort
- Embossed New Era neck and shoulder taping
- Matte black grommets
- Hand-dipped, silicone-tipped draw cords
- Rolled-forw ard shoulders
- Front pouch pocket
- Embossed silicone New Era flag logo on pocket
- Rib knit cuffs and hem

## CARE INSTRUCTIONS

Machine Wash Cold With Like Colors. Do Not Use Softeners. Tumble Dry Low. Remove Promptly. only non chlorine bleach w hen needed. Cool Iron If Necessary. Do Not Dry Clean

front

back