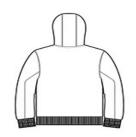

# New Era <sup>®</sup> Tri-Blend Fleece Pullover Hoodie. NEA510

This midw eight hoodie is as comfortable in the stands as it is on the street.

- 7.1-ounce, 55/34/11 cotton/poly/rayon fleece
- Coverstitched seams
- 3-panel hood
- Crossover neck
- Heat transfer label for tag-free comfort
- Embossed New Era neck and shoulder taping
- Matte black grommets
- Hand-dipped, silicone-tipped draw cords
- Rolled-forw ard shoulders
- Front pouch pocket
- Embossed silicone New Era flag logo on pocket
- Rib knit cuffs and hem

## CARE INSTRUCTIONS

Machine Wash Cold With Like Colors. Do Not Use Softeners. Tumble Dry Low. Remove Promptly. only non chlorine bleach w hen needed. Cool Iron If Necessary. Do Not Dry Clean

front

back