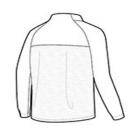

## Nike Therma-FIT 1/2-Zip Fleece. NKAH6254

Designed for warmth and built for performance, this moisture-wicking Nike Therma-FIT style features a zip-through collar, reverse coil zipper, raglan sleeves, open cuffs and an open hem with side vents. The contrast heat transfer Swoosh design trademark is on the left sleeve. Made of 7ounce, 100% polyester Therma-FIT fabric.