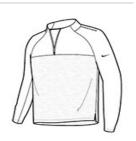

## Nike Therma-FIT 1/2-Zip Fleece. NKAH6254

Designed for warmth and built for performance, this moisture-wicking Nike Therma-FIT style features a zip-through collar, reverse coil zipper, raglan sleeves, open cuffs and an open hem with side vents. The contrast heat transfer Swoosh design trademark is on the left sleeve. Made of 7ounce, 100% polyester Therma-FIT fabric.