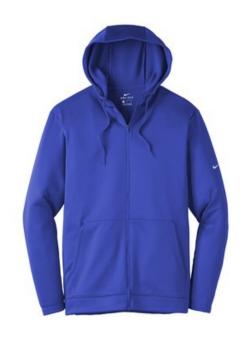

# Nike Therma-FIT Full-Zip Fleece Hoodie. NKAH6259

Nike has elevated the classic hoodie by improving this year-round essential with incredibly warm Therma-FIT fabric which breathes and manages moisture. The design includes a three-panel hood with drawcords, front pouch pockets and open cuffs. The contrast heat transfer Swoosh design trademark is on the left sleeve. Made of 7-ounce, 100% polyester Therma-FIT fabric.