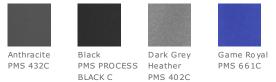

athes and manages moisture. The design includes a three-panel hood with drawcords, front pouch pockets and open cuffs. Tailored for a feminine fit with a drop tail hem. The contrast heat transfer Swoosh design trademark is on the left sleeve. Made of 7-ounce, 100% polyester Therma-FIT fabric.







#### **HOW TO MEASURE**



### BUST

Measure under the arm and around the fullest part of the bust with arms down, keeping tape horizontal.

## SIZE CHART

|      | S             | Μ              | L     | XL        | 2XL             |
|------|---------------|----------------|-------|-----------|-----------------|
| Size | 4/6           | 8/10           | 12/14 | 16/18     | 20              |
| Bust | 32 1/2-35 1/2 | 35 1/2- 37 1/2 | 38-41 | 41-44 1/2 | 44 1/2 - 48 1/2 |

## COLOR INFORMATION