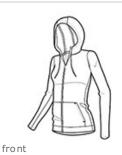

# Nike Ladies Therma-FIT Full-Zip Fleece Hoodie. NKAH6264

Nike has elevated the classic hoodie by improving this year-round essential with incredibly warm Therma-FIT fabric which breathes and manages moisture. The design includes a three-panel hood with drawcords, front pouch pockets and open cuffs. Tailored for a feminine fit with a drop tail hem. The contrast heat transfer Swoosh design trademark is on the left sleeve. Made of 7-ounce, 100% polyester Therma-FIT fabric.