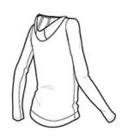

# Nike Ladies Therma-FIT Full-Zip Fleece Hoodie. NKAH6264

Nike has elevated the classic hoodie by improving this year-round essential with incredibly warm Therma-FIT fabric which breathes and manages moisture. The design includes a three-panel hood with drawcords, front pouch pockets and open cuffs. Tailored for a feminine fit with a drop tail hem. The contrast heat transfer Swoosh design trademark is on the left sleeve. Made of 7-ounce, 100% polyester Therma-FIT fabric.