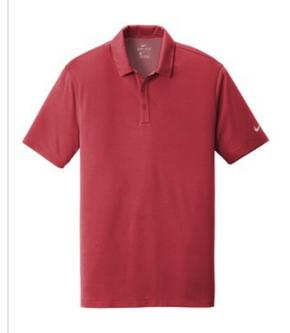

# Nike Dri-FIT Hex Textured Polo, NKAH6266

A contrast hex textured interior gives these styles a subtle exterior texture while Dri-FIT moisture management technology helps keep things from heating up. Design details include a self-fabric collar, three-button placket with dyed-to-match buttons and open hem sleeves. The contrast heat transfer Swoosh design trademark is on the left sleeve. Made of 5-ounce, 100% polyester Dri-FIT fabric.