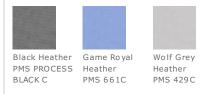

er Swoosh design trademark is on the left sleeve. Made of 4.1-ounce, 100% polyester Dri-FIT fabric.

# CARE INSTRUCTIONS

Care instructions. Machine wash cold (30c). Wash inside out; wash with like colors, do not use softeners, do not use bleach, tumble dry low, do not iron, do not dry clean.





#### **HOW TO MEASURE**



CHEST WIDTH Measure under the arm and around the fullest part of the chest with arms down, keeping tape horizontal.

### SIZE CHART

| _ |       | XS    | S         | М          | L     | XL        | 2XL            | 3XL         | 4XL   |
|---|-------|-------|-----------|------------|-------|-----------|----------------|-------------|-------|
|   | Chest | 32-35 | 35-37 1/2 | 37 1/2 -41 | 41-44 | 44-48 1/2 | 48 1/2 -53 1/2 | 53 1/2 - 58 | 58-63 |

## COLOR INFORMATION