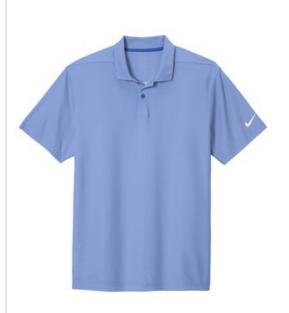

# Nike Dry Victory Textured Polo NKBV6041

Nike scores a victory with this polo that has a dual-color pattern for texture and dimension. Dri-FIT moisture management technology helps you stay dry and focused on the task at hand. Design features include a self-fabric collar, two-button placket, open hem sleeves and a back seaming detail. A contrast heat transfer Swoosh design trademark is on the left sleeve. Made of 4.1-ounce, 100% polyester Dri-FIT fabric.